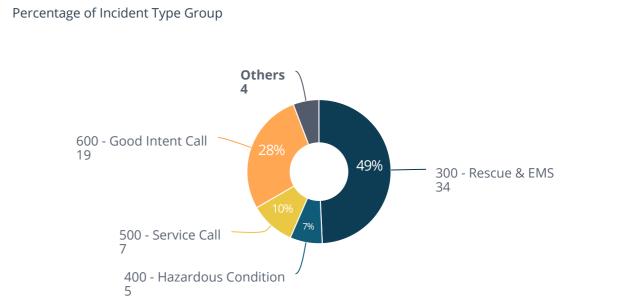

## Count of Incidents by Type

| Incident Type<br>Group       | Incident Type                                    | Inci<br>Type<br>Cod | Count of Incidents |             |
|------------------------------|--------------------------------------------------|---------------------|--------------------|-------------|
|                              |                                                  |                     | 02/2024            | Grand Total |
| 100 - Fire                   | Building fire                                    | 111                 | 1                  | 1           |
|                              | Trash or rubbish fire, contained                 | 118                 | 1                  | 1           |
| 100 - Fire Total             |                                                  | 2                   | 2                  |             |
| 300 - Rescue & EMS           | Emergency medical service incident, other        | 320                 | 3                  | 3           |
|                              | EMS call, excluding vehicle accident with injury | 321                 | 12                 | 12          |
|                              | Medical assist, assist EMS crew                  | 311                 | 18                 | 18          |
|                              | Motor vehicle accident with injuries             | 322                 | 1                  | 1           |
| 300 - Rescue & EMS Total     |                                                  | 34                  | 34                 |             |
| 400 - Hazardous<br>Condition | Power line down                                  | 444                 | 5                  | 5           |
| 500 - Service Call           | Assist invalid                                   | 554                 | 2                  | 2           |
|                              | Cover assignment, standby, moveup                | 571                 | 1                  | 1           |
|                              | Public service                                   | 553                 | 1                  | 1           |
|                              | Public service assistance, other                 | 550                 | 3                  | 3           |
| 500 - Service Call Total     |                                                  | 7                   | 7                  |             |
| 600 - Good Intent<br>Call    | Dispatched & canceled en route                   | 611                 | 15                 | 15          |
|                              | No incident found on arrival at dispatch address | 622                 | 4                  | 4           |
| 600 - Good Intent Call Total |                                                  | 19                  | 19                 |             |
| 700 - False Alarm            | False alarm or false call, other                 | 700                 | 2                  | 2           |
| Grand Total                  |                                                  |                     | 69                 | 69          |