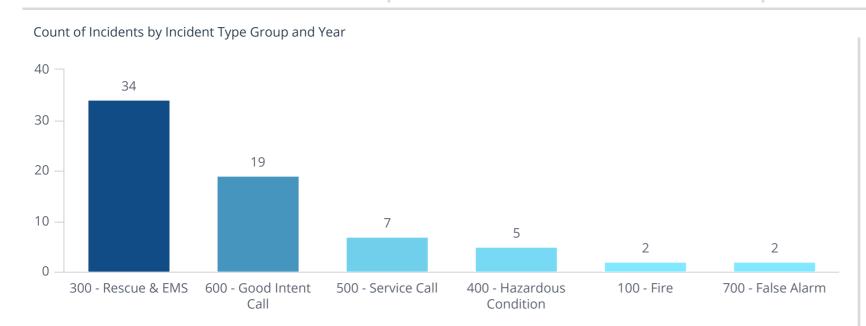

## Count of Incidents by Type

| Incident Type<br>Group       | Incident Type                                    | Inci<br>Type<br>Cod | Count of Incidents |             |
|------------------------------|--------------------------------------------------|---------------------|--------------------|-------------|
|                              |                                                  |                     | 02/2024            | Grand Total |
| 100 - Fire                   | Building fire                                    | 111                 | 1                  | 1           |
|                              | Trash or rubbish fire, contained                 | 118                 | 1                  | 1           |
| 100 - Fire Total             |                                                  | 2                   | 2                  |             |
| 300 - Rescue & EMS           | Emergency medical service incident, other        | 320                 | 3                  | 3           |
|                              | EMS call, excluding vehicle accident with injury | 321                 | 12                 | 12          |
|                              | Medical assist, assist EMS crew                  | 311                 | 18                 | 18          |
|                              | Motor vehicle accident with injuries             | 322                 | 1                  | 1           |
| 300 - Rescue & EMS Total     |                                                  | 34                  | 34                 |             |
| 400 - Hazardous<br>Condition | Power line down                                  | 444                 | 5                  | 5           |
| 500 - Service Call           | Assist invalid                                   | 554                 | 2                  | 2           |
|                              | Cover assignment, standby, moveup                | 571                 | 1                  | 1           |
|                              | Public service                                   | 553                 | 1                  | 1           |
|                              | Public service assistance, other                 | 550                 | 3                  | 3           |
| 500 - Service Call Total     |                                                  | 7                   | 7                  |             |
| 600 - Good Intent<br>Call    | Dispatched & canceled en route                   | 611                 | 15                 | 15          |
|                              | No incident found on arrival at dispatch address | 622                 | 4                  | 4           |
| 600 - Good Intent Call Total |                                                  | 19                  | 19                 |             |
| 700 - False Alarm            | False alarm or false call, other                 | 700                 | 2                  | 2           |
| Grand Total                  |                                                  |                     | 69                 | 69          |