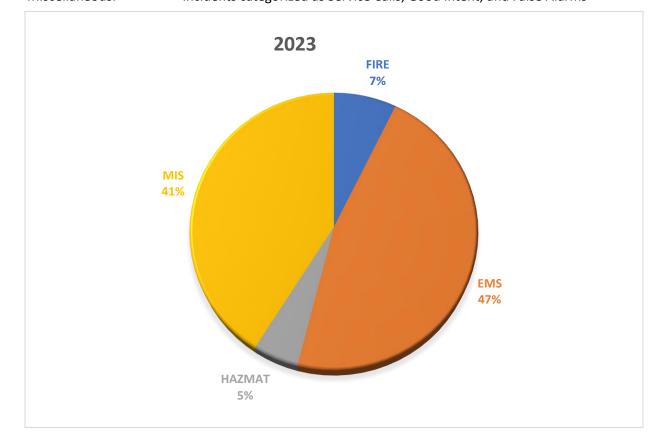

## MOKELUMNE RURAL FIRE PROTECTION DISTRICT

Alarms are categorized into four areas as follows:

| Fires:                | Structure, Vehicle, Vegetation, Etc.                                    |
|-----------------------|-------------------------------------------------------------------------|
| EMS/Technical Rescue: | Emergency Medical, Vehicle Accident, Water Rescue, Confined Space, Etc. |
| Hazardous/Materials:  | Incident involving hazardous materials.                                 |
| Miscellaneous:        | Incidents categorized as Service Calls, Good Intent, and False Alarms   |

## Summary:

| Fire:                 | 70         |
|-----------------------|------------|
| EMS-Technical Rescue: | 449        |
| Hazardous/Materials:  | 48         |
| Miscellaneous:        | <u>395</u> |
| Total 2023 Alarms:    | 962        |